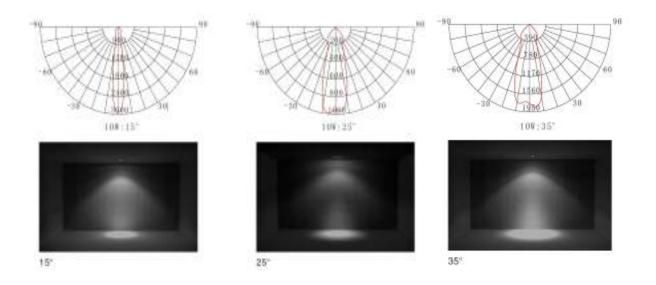

## Product Technical Data

Nova

| General Informaion         |                    | Product Dimensions   |       |                       |
|----------------------------|--------------------|----------------------|-------|-----------------------|
| Adaptor                    | Track Light        | Height               |       | 165mm                 |
| Life Span                  | 50000hr            | Width                |       | 86mm                  |
|                            |                    | Circular diameter    |       | 54mm                  |
|                            |                    |                      |       |                       |
| Light Characteristics      |                    |                      |       |                       |
| Efficacy                   | 100 lm/w           |                      |       |                       |
| Beam Angle                 | 15,25,35 Degree    |                      |       |                       |
| CCT                        | 3000K,4000K,6400K  | Ordering Information | ı     |                       |
| Flux                       | 480-615 lm         | Product Name         |       | Nova Track Light D 6W |
|                            | 80                 | Product Ordering #   | 3000K | 68NV-COB-TLD3006U     |
| Color Rending Index        |                    |                      | 4000K | 68NV-COB-TLD4006U     |
|                            |                    |                      | 6400K | 68NV-COB-TLD6406U     |
| Electrical Characteristics |                    | Pieces Per Pack      |       | 1                     |
| Wattage                    | 6W                 | Packs Per Carton     |       | 50                    |
| Voltage                    | 85-265VAC          | Net Weight Per Piece |       | 300 Grams             |
| Power Factor               | 0.937              | C                    |       |                       |
| Temperature                |                    |                      |       | www.u-tron.com        |
| 1                          |                    |                      | ſ     | II Tron               |
| Operating Temp.            | -30(min), 65(max)C |                      |       | <b>U-110</b> []       |