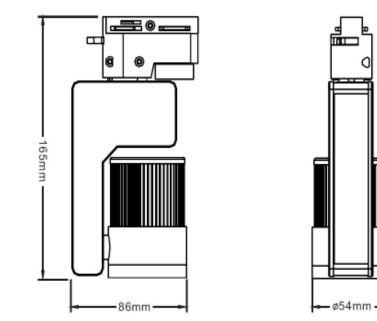

#### **Technical Drawing**

## Product Technical Data

Nova

| General Informaion         |                    | Product Dimensions   |       |                       |
|----------------------------|--------------------|----------------------|-------|-----------------------|
| Adaptor                    | Track Light        | Height               |       | 165mm                 |
| Life Span                  | 50000hr            | Width                |       | 86mm                  |
|                            |                    | Circular diameter    |       | 54mm                  |
|                            |                    |                      |       |                       |
| Light Characteristics      |                    |                      |       |                       |
| Efficacy                   | 100 lm/w           |                      |       |                       |
| Beam Angle                 | 15,25,35 Degree    |                      |       |                       |
| CCT                        | 3000K,4000K,6400K  | Ordering Information | ı     |                       |
| Flux                       | 480-615 lm         | Product Name         |       | Nova Track Light D 6W |
|                            | 80                 | Product Ordering #   | 3000K | 68NV-COB-TLD3006U     |
| Color Rending Index        |                    |                      | 4000K | 68NV-COB-TLD4006U     |
|                            |                    |                      | 6400K | 68NV-COB-TLD6406U     |
| Electrical Characteristics |                    | Pieces Per Pack      |       | 1                     |
| Wattage                    | 6W                 | Packs Per Carton     |       | 50                    |
| Voltage                    | 85-265VAC          | Net Weight Per Piece |       | 300 Grams             |
| Power Factor               | 0.937              | C                    |       |                       |
| Temperature                |                    |                      |       | www.u-tron.com        |
| 1                          |                    |                      | ſ     | II Tron               |
| Operating Temp.            | -30(min), 65(max)C |                      |       | <b>U-110</b> []       |