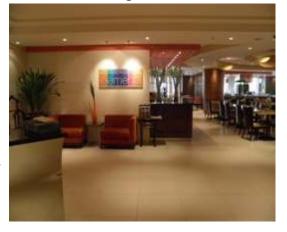

### 68NV-COB-TLDxx06W

We are proud to introduce our new series of Nova Track Lights. The Nova Track are taking advantage of the "chip on board" COB technology, which has taken the LED development to a new turn. They are becoming more and more look and feel like the old fashion light bulbs. COB will allow the fixtures to use reflectors and lenses to make wonderful delivery of single shadow light beam. Remember how its feel when you see multiple shadows from a LED spot lights. You will not see that in the COB technology. The new series of Nova Tracks will bring you easy to install and easy to retrofit any existing track lights you already have. without re doing any electrical wiring.